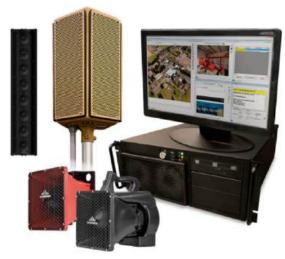

## **Aspiration Smoke Detection**

- 30 years experience in designing ASD systems
   Hundreds of thousands of installed devices
- Patented technology:
  - ClassiFire algorithm
  - Modular smoke detection system
- Complete ASD portfolio built with users in mind
- Accessory portfolio to cover full range of applications
- Highly experienced support

**ModuLaser**®

## Aspiration Smoke Detection

GREEN FLASH

Large Volume Buildings where there may be challenges due to air stratification or the height of the space

- Atria
- Large Volume Buildings
- Power Generation

Harsh Environments where dust and icing are prevalent

- Manufacturing facilities; recycling plants,
- Cold rooms

Covert Detection where building aesthetics needs to be preserved

- Museums
- Churches

Difficult To Access Areas for maintenance and repair

- Correctional Facilities
- Clean Rooms
- Attics

Areas Where Smoke Is Difficult To Detect

Buildings with high airflow - Datacentres