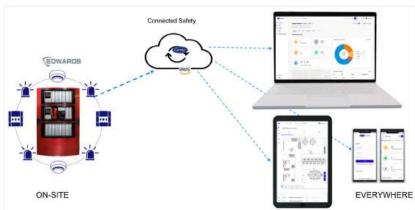

#### INCIDENT MANAGEMENT & CONNECTED SOLUTIONS

Experience coordinated incident management with the powerful pairing of FireWorks® and HyperSpike® speakers.

This highly effective combination provides the right information to the right people at the right time, quickly and efficiently.

Whether you choose Edwards ConnectedSafety with an EST4 intelligent fire & life safety system or ESTMobile<sup>TM</sup> combined with an iO Series intelligent life safety panel, Edwards can provide custom, connected solutions to future-proof your facilities.