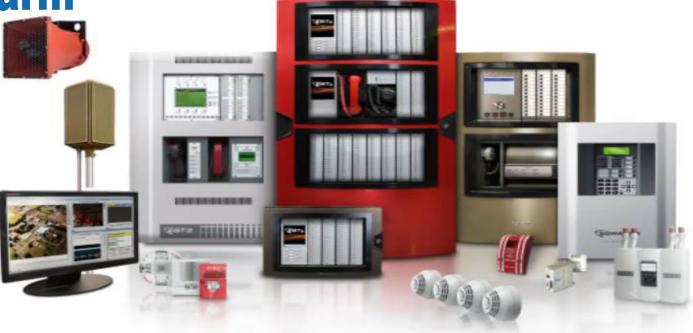

## **Edwards Product Line**

**Key Offerings** 

High Mid Small Zone

#### EST4 Series (High End)

- Flagship Platform
- - IPv6 Networking
  - Signature
  - Voice EVAC
- FFT Communications
- Network / Enterprise
  - -Fireworks

EST3X Series (Mid-Range)

- Signature
- Voice EVAC
- Small Network
- Network to EST3

- Signature
- Small Analog
- 64 to 1000 pt

**FireShield** 

- Small Platform
- 5 or 10 Conventional Zones
  - Hard-Wired

Signature Addressable Devices including Integrated CO Detection

**Incident Management** 

## LIFE SAFETY SYSTEMS