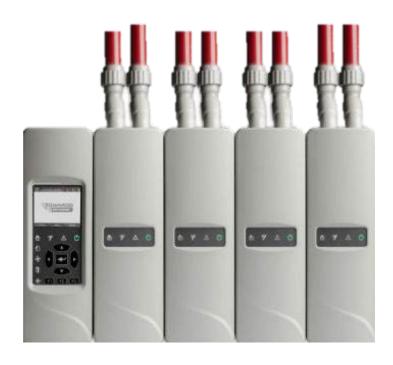

## **Aspiration Smoke Detection**

- 30 years experience in designing ASD systems
   Hundreds of thousands of installed devices
- Patented technology:
  - ClassiFire algorithm
  - Modular smoke detection system
- Complete ASD portfolio built with users in mind
- Accessory portfolio to cover full range of applications
- Highly experienced support

**ModuLaser**®