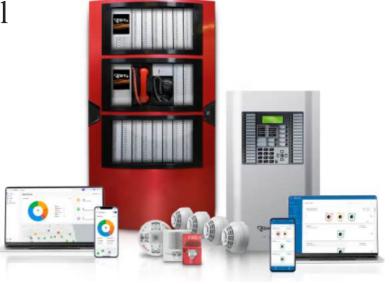

## **Edwards Product Line**

**Key Offerings** 

High Mid Small Zone

#### EST4 Series (High End)

- Flagship Platform
- - IPv6 Networking
  - Signature
  - Voice EVAC
- FFT Communications
- Network / Enterprise
  - -Fireworks

EST3X Series (Mid-Range)

- Signature
- Voice EVAC
- Small Network
- Network to EST3

- Signature
- Small Analog
- 64 to 1000 pt

**FireShield** 

- Small Platform
- 5 or 10 Conventional Zones
  - Hard-Wired

Signature Addressable Devices including Integrated CO Detection

**Incident Management** 