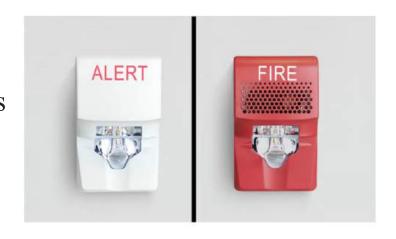

Exceed the standard with notification appliances from Edwards. We've paired the utmost in technology with looks and features ideal for a wide range of facilities to bring on-demand notification to every application.