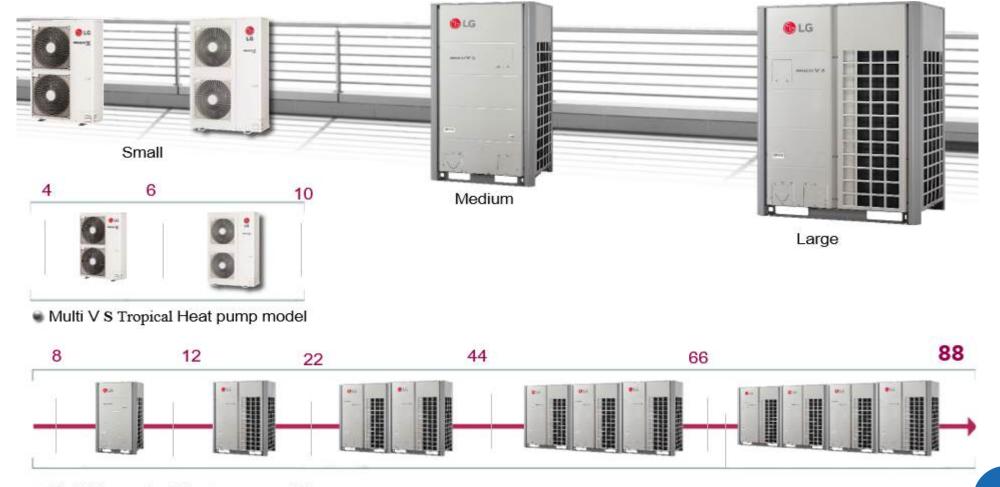

#### **LG** Air Conditioners

Green Flash is an authorized distributor for LG Air Conditioning Systems. Delivering energy-efficient, smart climate control solutions for all building types.

## LG Air Conditioners Product Line Up

|                     |          | KBtu/h              | 18 | 24 | 30 | 36 | 48 |
|---------------------|----------|---------------------|----|----|----|----|----|
| Ceiling<br>Cassette | EO 9 331 | Cooling only        | •  | •  | •  | •  | •  |
| (1Ф)                |          | Cooling and Heating | •  | •  | •  | •  | •  |

| 48KBtu/h               | Phase | Deluxe Type | Mosque Type |
|------------------------|-------|-------------|-------------|
| Cooling only           | 1Ф    | •           | •           |
| Cooling and<br>Heating | 1Ф    | •           | •           |

|  | KBtu/h                       | Phase | 18 | 24 | 30 | 36 | 48 | 54 |
|--|------------------------------|-------|----|----|----|----|----|----|
|  | Cooling only,<br>Cooling and | 1Ф    | •  | •  | •  | •  | •  | •  |
|  | Heating                      | зф    |    |    |    |    |    | •  |

|                 | 3RT  | 4RT          | 5RT          | 7.5RT        | 10RT         | 12.5RT       | 15RT         | 17.5RT       | 20RT         | 25RT         |
|-----------------|------|--------------|--------------|--------------|--------------|--------------|--------------|--------------|--------------|--------------|
| Cooling<br>only | •    | •            | •            | •            | •            | •            | •            | •            | •            | •            |
| Heatpump        |      |              |              | •            | •            | •            | •            | •            | •            | •            |
|                 |      |              |              | 1            | 1 ! \        | vi           | ī            |              | NA.          |              |
|                 | only | Cooling only |