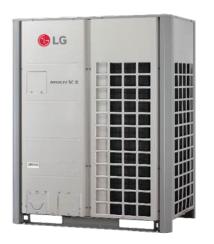

#### **LG** Air Conditioners

Green Flash is an authorized distributor for LG Air Conditioning Systems. Delivering energy-efficient, smart climate control solutions for all building types.

## LG Air Conditioners Product Line Up

|                     |          | KBtu/h              | 18 | 24 | 30 | 36 | 48 |
|---------------------|----------|---------------------|----|----|----|----|----|
| Ceiling<br>Cassette | EO 9 331 | Cooling only        | •  | •  | •  | •  | •  |
| (1Ф)                |          | Cooling and Heating | •  | •  | •  | •  | •  |