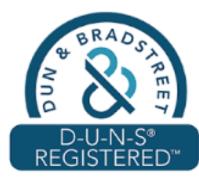

#### **D-U-N-S® Registered Certificate**

## **D-U-N-S® Registered<sup>™</sup> Certificate**

#### Company Name: GREEN FLASH GENERAL CONTRACTING COMPANY

- Address: Building No. 7233, Al Makruna Street, Al Rabwah District Jeddah, 23448, Makkah Al Mukkaramah, Saudi Arabia
- Place of Issue: Saudi Arabia

Business Registration Number: 4030533033

D-U-N-S® Number: 98-646-0698

Validity: From 4-June-25 to 3-Jun-26 One Year Subscriber

#### Dun & Bradstreet Saudi Arabia Ltd

The fact that this business is a member of DUNS\* Registered<sup>10</sup> should not be construed as suggesting that credit or any other financial or business transaction should be approved, denied, restricted or delayed. It only signifies the business had submitted sufficient information to be a DUNS\* Registered<sup>10</sup> member.