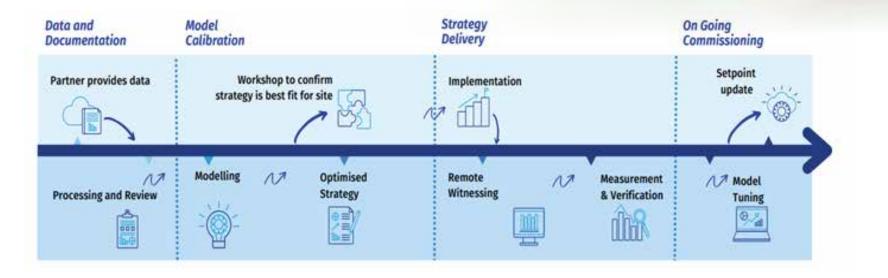

# SIMULATE. FORECAST. OPTIMIZE.

Our simple implementation process is designed so that you get the best optimization results possible. The strategy development typically lasts 2-4 weeks, with updated control strategies able to be programmed into existing plant logic as quickly as your team can mobilize.